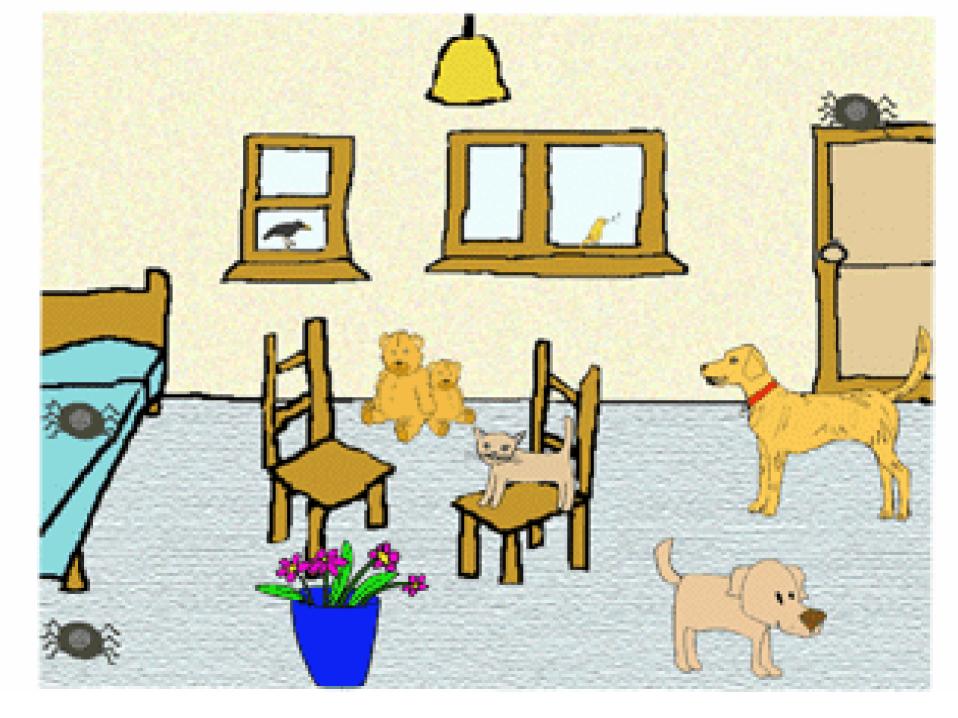

## Week 4 Worksheet 16 'One or more?' The Room

- This worksheet is designed to prompt children to write facts about 'The Room' to reinforce the addition of 's' to denote 'more than one'.
- •The next 2 slides are for printing.
- •Teachers can display the full picture (slide 3) on the screen.
- •Flashcards are available on slide 4.

Worksheet 16 Page 1

Week 4 Worksheet 16 More than one: The Room

|   |                |     | <b>**</b> |
|---|----------------|-----|-----------|
|   |                | 1   | 2         |
| 7 |                | - F |           |
|   | נ <b>ד</b> י ו | F   | •         |

| Name |
|------|
| Date |

I can see....

| light     | bed    | vase            | bird    | collar  |
|-----------|--------|-----------------|---------|---------|
| lights    | beds   | vases           | birds   | collars |
| window    | chair  | flower          | carpet  | pot     |
| windows   | chairs | flowers         | carpets | pots    |
| door      | dog    | teddy-bear      | leaf    | wall    |
| doors     | dogs   | teddy-<br>bears | leaves  | walls   |
| cupboard  | cat    | spider          | pillow  |         |
| cupboards | cats   | spiders         | pillows |         |